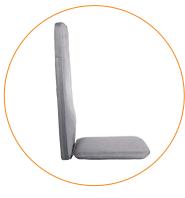

Simple one-button operation

Homely design and high-quality material

LED light for displaying the intensity level

Extra-slim back cover – for all chairs, sofas, office chairs etc. with sufficient seat depth and back rest

Extra light seat cover for feather-light handling

Flexible holding straps

Mains operation:

entire back

Input: 100-240 V~; 50/60 Hz; 18 W

Product measures (LxWxH):

Back approx. 70.0 x 42.5 x 4.0 cm Seating surface approx. 40.5 x 43.0 x 3.0 cm