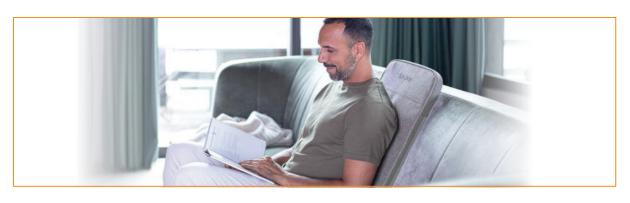

## MG 202 Shiatsu massage seat cover

Penetrating Shiatsu massage for some well-deserved relaxation

2 intensity levels to suit your individual preferences

4-head massage system, for an extensive massage along the

Simple one-button operation

Homely design and high-quality material

LED light for displaying the intensity level

Extra-slim back cover – for all chairs, sofas, office chairs etc. with sufficient seat depth and back rest

Extra light seat cover for feather-light handling

Flexible holding straps

Mains operation:

entire back

Input: 100-240 V~; 50/60 Hz; 18 W

Product measures (LxWxH):

Back approx. 70.0 x 42.5 x 4.0 cm Seating surface approx. 40.5 x 43.0 x 3.0 cm