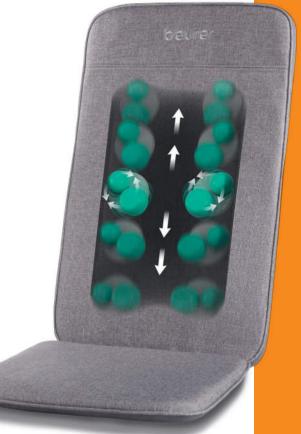

## MG 202 Shiatsu massage seat cover

Penetrating Shiatsu massage for some well-deserved relaxation

2 intensity levels to suit your individual preferences

4-head massage system, for an extensive massage along the

Simple one-button operation

Homely design and high-quality material

LED light for displaying the intensity level

Extra-slim back cover – for all chairs, sofas, office chairs etc. with sufficient seat depth and back rest

Extra light seat cover for feather-light handling

Flexible holding straps

Mains operation:

entire back

Input: 100-240 V~; 50/60 Hz; 18 W

Product measures (LxWxH):

Back approx. 70.0 x 42.5 x 4.0 cm Seating surface approx. 40.5 x 43.0 x 3.0 cm

## Massage function